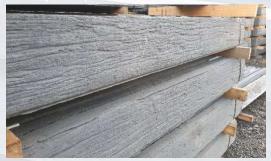

| Concrete Sleeper Finishes | Timber and Slate Stone |  |
|---------------------------|------------------------|--|
| Colour                    | Charcoal (Dark Grey)   |  |