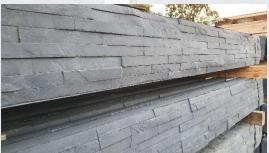

| Concrete Sleeper Finishes | Timber and Slate Stone |  |
|---------------------------|------------------------|--|
| Colour                    | Charcoal (Dark Grey)   |  |