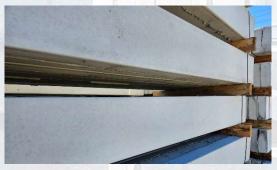

## **Finishes and Styles**

| Concrete Sleeper Finish | Smooth                              |
|-------------------------|-------------------------------------|
| Colours                 | Light Grey and Charcoal (Dark Grey) |
|                         |                                     |