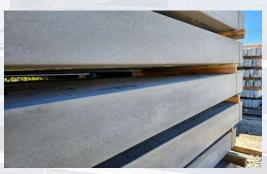

## **Finishes and Styles**

| Concrete Sleeper Finish | Smooth                              |
|-------------------------|-------------------------------------|
| Colours                 | Light Grey and Charcoal (Dark Grey) |
|                         |                                     |