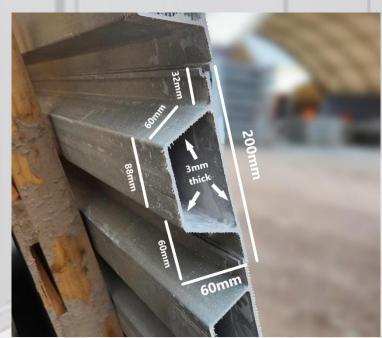

## **Properties and Specifications**

| Material Breakdown    | 65% E-Glass (Composite Fibre)<br>30% Polyester<br>5% Calcium Carbonate |
|-----------------------|------------------------------------------------------------------------|
| Longevity             | 75-150 year average life-cycle                                         |
| Resistances           | Rust, corrosion and extreme                                            |
|                       | temperatures                                                           |
| Conductivity          | Non-conductive                                                         |
| Australian Compliance | AS3600-2018 (A2-2021) Concrete                                         |
| Standards             | Structures & AS4678-2002 Earth                                         |
|                       | Retaining Structures standards compliant                               |

| Dimensions (mm) | Sleeper weight (kg) |
|-----------------|---------------------|
| 1980 x 200 x 60 | 4.4                 |
| 2380 x 200 x 60 | 5.3                 |