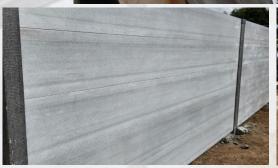

## **Finishes and Styles**

| Sleeper Finish | Smooth     |
|----------------|------------|
| Colour         | Light Grey |