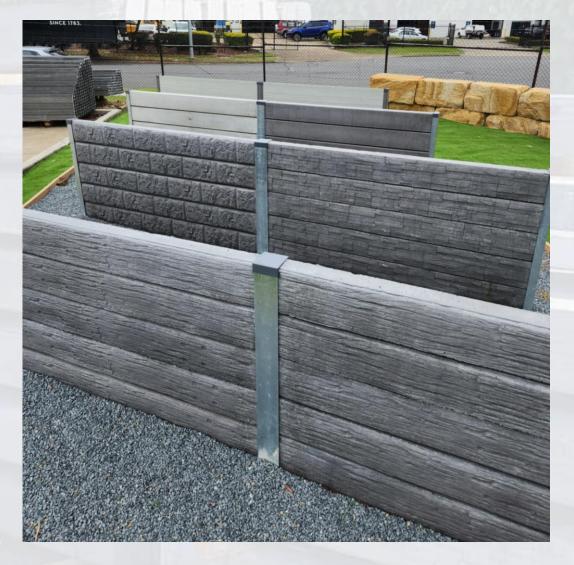

## **Finishes and Styles**

| Concrete Sleeper Finish   | Smooth                              |
|---------------------------|-------------------------------------|
| Colours                   | Light Grey and Charcoal (Dark Grey) |
|                           |                                     |
| Concrete Sleeper Finishes | Timber, Slate Stone and Block Face  |
| Colour                    | Charcoal (Dark Grey)                |